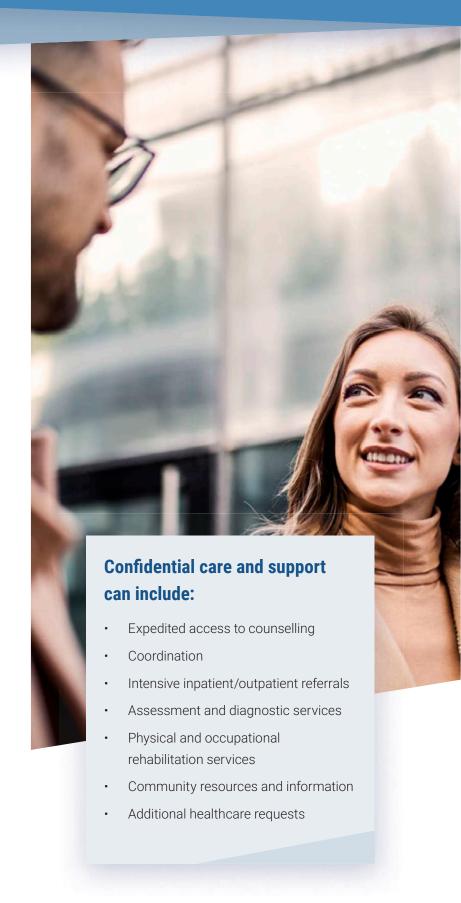

# Navigation services: the missing link to optimum care

Our recovery facilitators will meet with the individual to discuss their situation and goals, and help them understand their options so they're able to make informed decisions. With their permission, OSI will work within the healthcare system and help remove barriers to timely and effective treatment.

Our recovery facilitators approach each situation with empathy and have the expertise and experience necessary to ensure your employees get the appropriate care throughout their healing journey.