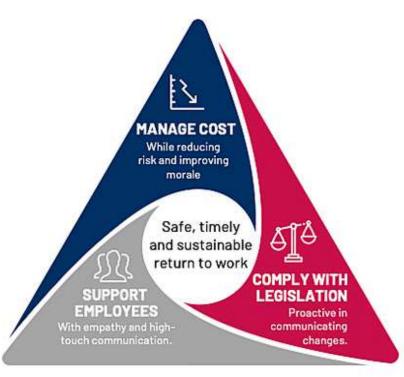

## MANAGE ORGANIZATIONAL RISK AND COST

OSI balances the corporate need to control cost and risk with employee well-being, to deliver true organizational health.

#### REMAIN COMPLIANT WITH LEGISLATION

We have our finger on the pulse of legislative changes, best practices and updates in disability management and keep our clients up to speed through several channels.

#### SUPPORT EMPLOYEES

Empathetic care and understanding, along with high-touch communication, help your employee focus on the job at hand: getting well.